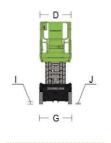

### Comply with ANSI/CSA Standard

| Model                                         | ZS1932ACW                        |                | ZS1930AC                                          |               | ZS2632AC                                          |                   | ZS2646AC                                          |         | ZS3246AC                                          |         | ZS4045AC                                           |                | ZS4555AC                                           |                 |
|-----------------------------------------------|----------------------------------|----------------|---------------------------------------------------|---------------|---------------------------------------------------|-------------------|---------------------------------------------------|---------|---------------------------------------------------|---------|----------------------------------------------------|----------------|----------------------------------------------------|-----------------|
|                                               | Imperial                         | Metric         | Imperial                                          | Metric        | Imperial                                          | Metric            | Imperial                                          | Metric  | Imperial                                          | Metric  | Imperial                                           | Metric         | Imperial                                           | Metric          |
| Size                                          |                                  |                |                                                   |               |                                                   |                   |                                                   |         |                                                   |         |                                                    |                |                                                    |                 |
| Work Height(Indoor/Outdoor)                   | 25ft 7in                         | 7.8m           | 25ft 7in/<br>21ft 0in                             | 7.8m/<br>6.4m | 32ft 10in/<br>25ft 7in                            | / 10.00m/<br>7.8m | 32ft 10in                                         | 10.00m  | 38ft 9in                                          | 11.80m  | 45ft 3in/<br>32ft 10in                             | 13.80m/<br>10m | 51ft6in/<br>34ft6in                                | 15.7m/<br>10.5m |
| A - Platform Height-Elevated (Indoor/Outdoor) | 19ft                             | 5.8m           | 19ft /<br>14ft 5in                                | 5.8m/<br>4.4m | 26ft3in/<br>19ft0in                               | 8.00m/<br>5.8m    | 26ft 3in                                          | 8,00m   | 32ft 2in                                          | 9,80m   | 38ft9in/<br>26ft3in                                | 11.80m/<br>8m  | 44ft 11in/<br>27ft 11in                            | 13.7m/<br>8.5m  |
| B - Platform Height-Stowed                    | 3ft 5in                          | 1,05m          | 3ft 5in                                           | 1,05m         | 4ft 2in                                           | 1,26m             | 4ft 2n                                            | 1,26m   | 4ft 7in                                           | 1,39m   | 4ft 12in                                           | 1,52m          | 5ft 1in                                            | 1,54m           |
| C - Platform Length                           | 5ft 5in                          | 1.65m          | 5ft 5in                                           | 1.65m         | 7ft 7in                                           | 2.30m             | 7ft 7in                                           | 2.30m   | 7ft 7in                                           | 2.30m   | 7ft 7in                                            | 2.30m          | 8ft 9in                                            | 2.67m           |
| D - Platform Width                            | 2ft 5in                          | 0.74m          | 2ft 5in                                           | 0.74m         | 2ft 8in                                           | 0.81m             | 3ft 8in                                           | 1.12m   | 3ft 8in                                           | 1.12m   | 3ft 8in                                            | 1.12m          | 3ft 8in                                            | 1.12m           |
| Platform Extension                            | 3ft                              | 0,91m          | 3ft                                               | 0.91m         | 3ft                                               | 0,91m             | 3ft                                               | 0.91m   | 3ft                                               | 0,91m   | 3ft                                                | 0,91m          | 3ft                                                | 0,91m           |
| E - Overall Height (Rails Up)                 | 7ft 3in                          | 2.20m          | 7ft 3in                                           | 2.20m         | 7ft 11in                                          | 2.4m              | 7ft 11in                                          | 2.4m    | 8ft 4in                                           | 2.53m   | 8ft 9in                                            | 2.66m          | 8ft 10in                                           | 2.68m           |
| Overall Height (Rails Down)                   | 5ft 10in                         | 1,79m          | 5ft 10in                                          | 1,79m         | 6ft 3in                                           | 1,9m              | 6ft 2in                                           | 1,87m   | 6ft 7in                                           | 2m      | 6ft 12in                                           | 2,13m          | 7ft 1in                                            | 2,15m           |
| F - Overall Length                            | 6ft 1in                          | 1.85m          | 6ft 1in                                           | 1.85m         | 8ft 2in                                           | 2.49m             | 8ft 2in                                           | 2.49m   | 8ft 2in                                           | 2.49m   | 8ft 2in                                            | 2.49m          | 9ft 5in                                            | 2.87m           |
| G - Overall Width                             | 2ft 8in                          | 0.81m          | 2ft 6in                                           | 0.76m         | 2ft 8in                                           | 0.81m             | 3ft 9in                                           | 1.15m   | 3ft 9in                                           | 1.15m   | 3ft 9in                                            | 1.15m          | 4ft 7in                                            | 1.4m            |
| H - Wheelbase                                 | 4ft 6in                          | 1,37m          | 4ft 6in                                           | 1.37m         | 6ft 1in                                           | 1,85m             | 6ft 1in                                           | 1,85m   | 6ft 1in                                           | 1,85m   | 6ft 1in                                            | 1.85m          | 7ft 3in                                            | 2,22m           |
| I - Ground Clearance (Stowed)                 | 2.4in                            | 0.06m          | 2.4in                                             | 0.06m         | 4.5in                                             | 0.11m             | 4.5in                                             | 0.11m   | 4.5in                                             | 0.11m   | 4.5in                                              | 0.11m          | 4.5in                                              | 0.11m           |
| J - Ground Clearance (Raised)                 | 0,65in                           | 0,016m         | 0.65in                                            | 0,016m        | 0,75in                                            | 0,02m             | 0,75in                                            | 0,02m   | 0,75in                                            | 0,02m   | 0,75in                                             | 0,02m          | 0,75in                                             | 0,02m           |
| Performance                                   |                                  |                |                                                   |               |                                                   |                   |                                                   |         |                                                   |         |                                                    |                |                                                    |                 |
| Platform Capacity                             | 510lb                            | 230kg          | 510 <b>l</b> b                                    | 230kg         | 510lb                                             | 230kg             | 990lb                                             | 450kg   | 770 <b>l</b> b                                    | 350kg   | 770 <b>l</b> b                                     | 350kg          | 770lb                                              | 350kg           |
| Capacity on Deck Extension                    | 250lb                            | 113kg          | 250lb                                             | 113kg         | 250 <b>l</b> b                                    | 113kg             | 250 <b>l</b> b                                    | 113kg   | 250 <b>l</b> b                                    | 113kg   | 250 <b>l</b> b                                     | 113kg          | 250lb                                              | 113kg           |
| Max. Number of Workers<br>(Indoor/Outdoor)    |                                  | /1             | 2/1                                               |               | 2/1                                               |                   | 2/1                                               |         | 2/1                                               |         | 2/1                                                |                | 2/1                                                |                 |
| Drive Speed (Stowed)                          | 2,5mph                           | 4km/h          | 2,5mph                                            | 4km/h         | 2,5mph                                            | 4km/h             | 2,5mph                                            | 4km/h   | 2,5mph                                            | 4km/h   | 2,5mph                                             | 4km/h          | 2.5mph                                             | 4km/h           |
| Drive Speed (Raised)                          | 0.5mph                           | 0,8km/h        | 0.5mph                                            | 0,8km/h       | 0.5mph                                            | 0,8km/h           | 0.5mph                                            | 0.8km/h | 0.5mph                                            | 0.8km/h | 0.5mph                                             | 0,8km/h        | 0.5mph                                             | 0.8km/h         |
| Turning Radius (Inside)                       | 4in                              | 0.1m           | 4in                                               | 0.1m          | 4in                                               | 0.1m              | 4in                                               | 0.1m    | 4in                                               | 0.1m    | 4in                                                | 0.1m           | 4in                                                | 0.1m            |
| Turning Radius (Outside)                      | 5ft3in                           | 1,6m           | 5ft 3in                                           | 1,6m          | 6ft 11in                                          | 2,1m              | 7ft 3in                                           | 2,2m    | 7ft 3in                                           | 2,2m    | 7ft 3in                                            | 2,2m           | 8ft 6in                                            | 2,6m            |
| Lifting Motor                                 | 24V/3.3                          | 3KW            | 24V/3,3KW                                         |               | 24V/3,3KW                                         |                   | 24V/3,3KW                                         |         | 24V/3,3KW                                         |         | 24V/3.3KW                                          |                | 24V/3.3KW                                          |                 |
| Drive Motor                                   | 24V/0.65KW                       |                | 24V/0.65KW                                        |               | 24V/2×0.75KW                                      |                   | 24V/2×0.75KW                                      |         | 24V/2×0.75KW                                      |         | 24V/2×0.75KW                                       |                | 24V/2×0.75KW                                       |                 |
| Up/Down Time                                  | 20s/24s                          |                | 20s/24s                                           |               | 31s/40s                                           |                   | 31s/40s                                           |         | 60s/35s                                           |         | 62s/42s                                            |                | 88/60s                                             |                 |
| Gradeability                                  | 25%(14                           | °)             | 25%(14°)                                          |               | 25%(14°)                                          |                   | 25%(14°)                                          |         | 25%(14°)                                          |         | 25%(14°)                                           |                | 25%(14°)                                           |                 |
| Max. Working Slope<br>(Lateral/Vertical)      | 1.5°/3°                          | >              | 1.5°/3°                                           |               | 1.5°/3°                                           |                   | 2°/3°                                             |         | 1.5°/3°                                           |         | 1.5°/3°                                            |                | 1.5°/3°                                            |                 |
| Control                                       | Proportional<br>Control          |                | Proportional<br>Control                           |               | Proportional<br>Control                           |                   | Proportional<br>Control                           |         | Proportional<br>Control                           |         | Proportional<br>Control                            |                | Proportional<br>Control                            |                 |
| Drive                                         | Front W                          | /heels         | Front Wheels                                      |               | Front Wheels                                      |                   | Front Wheels                                      |         | Front Wheels                                      |         | Front Wheels                                       |                | Front Wheels                                       |                 |
| Brake                                         | Front W                          | /heels         | Front W                                           | /heels        | Front V                                           | Vheels            | Front W                                           | /heels  | Front W                                           | /heels  | Front W                                            | Vheels         | Front W                                            | /heels          |
| Tire                                          |                                  |                | Ø13in Ø<br>×4in ×                                 |               |                                                   |                   |                                                   |         |                                                   |         |                                                    |                | Ø15in Ø<br>×5in ×                                  |                 |
|                                               |                                  |                |                                                   |               |                                                   | Power             |                                                   |         |                                                   |         |                                                    |                |                                                    |                 |
| Battery                                       | 4×6V/<br>(HOPP<br>4×6V/<br>(QUIM | ECKE)<br>180Ah | 4×6V/170Ah<br>(HOPPECKE)<br>4×6V/180Ah<br>(QUIMO) |               | 4×6V/170Ah<br>(HOPPECKE)<br>4×6V/190Ah<br>(QUIMO) |                   | 4×6V/220Ah<br>(HOPPECKE)<br>4×6V/210Ah<br>(QUIMO) |         | 4×6V/220Ah<br>(HOPPECKE)<br>4×6V/210Ah<br>(QUIMO) |         | 4×6V/220Ah<br>(HOPPECKE)<br>4×12V/270Ah<br>(QUIMO) |                | 4×6V/220Ah<br>(HOPPECKE)<br>4×12V/270Ah<br>(QUIMO) |                 |
| Charger                                       | 24V/30                           | А              | 24V/30                                            | А             | 24V/30                                            | )A                | 24V/30                                            | DΑ      | 24V/30                                            | )A      | 24V/30                                             | OA             | 24V/30                                             | DA              |
| Weight                                        |                                  |                |                                                   |               |                                                   |                   |                                                   |         |                                                   |         |                                                    |                |                                                    |                 |
| Gross                                         | 3570lb                           | 1620kg         | 3210lb                                            | 1455kg        | 4610lb                                            | 2090kg            | 5620lb                                            | 2550kg  | 6460lb                                            | 2930kg  | 6615lb                                             | 3000kg         | 7300lb                                             | 3310kg          |