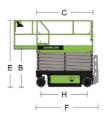

### Comply with ANSI/CSA Standard

| Model                                         | ZS1932ACW                        |                | ZS1930AC                                          |               | ZS2632AC                                          |                   | ZS2646AC                                          |         | ZS3246AC                                          |         | ZS4045AC                                           |                | ZS4555AC                                           |                 |
|-----------------------------------------------|----------------------------------|----------------|---------------------------------------------------|---------------|---------------------------------------------------|-------------------|---------------------------------------------------|---------|---------------------------------------------------|---------|----------------------------------------------------|----------------|----------------------------------------------------|-----------------|
|                                               | Imperial                         | Metric         | Imperial                                          | Metric        | Imperial                                          | Metric            | Imperial                                          | Metric  | Imperial                                          | Metric  | Imperial                                           | Metric         | Imperial                                           | Metric          |
| Size                                          |                                  |                |                                                   |               |                                                   |                   |                                                   |         |                                                   |         |                                                    |                |                                                    |                 |
| Work Height(Indoor/Outdoor)                   | 25ft 7in                         | 7.8m           | 25ft 7in/<br>21ft 0in                             | 7.8m/<br>6.4m | 32ft 10in/<br>25ft 7in                            | / 10.00m/<br>7.8m | 32ft 10in                                         | 10.00m  | 38ft 9in                                          | 11.80m  | 45ft 3in/<br>32ft 10in                             | 13.80m/<br>10m | 51ft6in/<br>34ft6in                                | 15.7m/<br>10.5m |
| A - Platform Height-Elevated (Indoor/Outdoor) | 19ft                             | 5.8m           | 19ft /<br>14ft 5in                                | 5.8m/<br>4.4m | 26ft3in/<br>19ft0in                               | 8.00m/<br>5.8m    | 26ft 3in                                          | 8,00m   | 32ft 2in                                          | 9,80m   | 38ft9in/<br>26ft3in                                | 11.80m/<br>8m  | 44ft 11in/<br>27ft 11in                            | 13.7m/<br>8.5m  |
| B - Platform Height-Stowed                    | 3ft 5in                          | 1,05m          | 3ft 5in                                           | 1,05m         | 4ft 2in                                           | 1,26m             | 4ft 2n                                            | 1,26m   | 4ft 7in                                           | 1,39m   | 4ft 12in                                           | 1,52m          | 5ft 1in                                            | 1,54m           |
| C - Platform Length                           | 5ft 5in                          | 1.65m          | 5ft 5in                                           | 1.65m         | 7ft 7in                                           | 2.30m             | 7ft 7in                                           | 2.30m   | 7ft 7in                                           | 2.30m   | 7ft 7in                                            | 2.30m          | 8ft 9in                                            | 2.67m           |
| D - Platform Width                            | 2ft 5in                          | 0.74m          | 2ft 5in                                           | 0.74m         | 2ft 8in                                           | 0.81m             | 3ft 8in                                           | 1.12m   | 3ft 8in                                           | 1.12m   | 3ft 8in                                            | 1.12m          | 3ft 8in                                            | 1.12m           |
| Platform Extension                            | 3ft                              | 0,91m          | 3ft                                               | 0.91m         | 3ft                                               | 0,91m             | 3ft                                               | 0.91m   | 3ft                                               | 0,91m   | 3ft                                                | 0,91m          | 3ft                                                | 0,91m           |
| E - Overall Height (Rails Up)                 | 7ft 3in                          | 2.20m          | 7ft 3in                                           | 2.20m         | 7ft 11in                                          | 2.4m              | 7ft 11in                                          | 2.4m    | 8ft 4in                                           | 2.53m   | 8ft 9in                                            | 2.66m          | 8ft 10in                                           | 2.68m           |
| Overall Height (Rails Down)                   | 5ft 10in                         | 1,79m          | 5ft 10in                                          | 1,79m         | 6ft 3in                                           | 1,9m              | 6ft 2in                                           | 1,87m   | 6ft 7in                                           | 2m      | 6ft 12in                                           | 2,13m          | 7ft 1in                                            | 2,15m           |
| F - Overall Length                            | 6ft 1in                          | 1.85m          | 6ft 1in                                           | 1.85m         | 8ft 2in                                           | 2.49m             | 8ft 2in                                           | 2.49m   | 8ft 2in                                           | 2.49m   | 8ft 2in                                            | 2.49m          | 9ft 5in                                            | 2.87m           |
| G - Overall Width                             | 2ft 8in                          | 0.81m          | 2ft 6in                                           | 0.76m         | 2ft 8in                                           | 0.81m             | 3ft 9in                                           | 1.15m   | 3ft 9in                                           | 1.15m   | 3ft 9in                                            | 1.15m          | 4ft 7in                                            | 1.4m            |
| H - Wheelbase                                 | 4ft 6in                          | 1,37m          | 4ft 6in                                           | 1.37m         | 6ft 1in                                           | 1,85m             | 6ft 1in                                           | 1,85m   | 6ft 1in                                           | 1,85m   | 6ft 1in                                            | 1.85m          | 7ft 3in                                            | 2,22m           |
| I - Ground Clearance (Stowed)                 | 2.4in                            | 0.06m          | 2.4in                                             | 0.06m         | 4.5in                                             | 0.11m             | 4.5in                                             | 0.11m   | 4.5in                                             | 0.11m   | 4.5in                                              | 0.11m          | 4.5in                                              | 0.11m           |
| J - Ground Clearance (Raised)                 | 0,65in                           | 0,016m         | 0.65in                                            | 0,016m        | 0,75in                                            | 0,02m             | 0,75in                                            | 0,02m   | 0,75in                                            | 0,02m   | 0,75in                                             | 0,02m          | 0,75in                                             | 0,02m           |
| Performance                                   |                                  |                |                                                   |               |                                                   |                   |                                                   |         |                                                   |         |                                                    |                |                                                    |                 |
| Platform Capacity                             | 510lb                            | 230kg          | 510 <b>l</b> b                                    | 230kg         | 510lb                                             | 230kg             | 990lb                                             | 450kg   | 770 <b>l</b> b                                    | 350kg   | 770 <b>l</b> b                                     | 350kg          | 770lb                                              | 350kg           |
| Capacity on Deck Extension                    | 250lb                            | 113kg          | 250lb                                             | 113kg         | 250 <b>l</b> b                                    | 113kg             | 250 <b>l</b> b                                    | 113kg   | 250 <b>l</b> b                                    | 113kg   | 250 <b>l</b> b                                     | 113kg          | 250lb                                              | 113kg           |
| Max. Number of Workers<br>(Indoor/Outdoor)    |                                  | /1             | 2/1                                               |               | 2/1                                               |                   | 2/1                                               |         | 2/1                                               |         | 2/1                                                |                | 2/1                                                |                 |
| Drive Speed (Stowed)                          | 2,5mph                           | 4km/h          | 2,5mph                                            | 4km/h         | 2,5mph                                            | 4km/h             | 2,5mph                                            | 4km/h   | 2,5mph                                            | 4km/h   | 2,5mph                                             | 4km/h          | 2.5mph                                             | 4km/h           |
| Drive Speed (Raised)                          | 0.5mph                           | 0,8km/h        | 0.5mph                                            | 0,8km/h       | 0.5mph                                            | 0,8km/h           | 0.5mph                                            | 0.8km/h | 0.5mph                                            | 0.8km/h | 0.5mph                                             | 0,8km/h        | 0.5mph                                             | 0.8km/h         |
| Turning Radius (Inside)                       | 4in                              | 0.1m           | 4in                                               | 0.1m          | 4in                                               | 0.1m              | 4in                                               | 0.1m    | 4in                                               | 0.1m    | 4in                                                | 0.1m           | 4in                                                | 0.1m            |
| Turning Radius (Outside)                      | 5ft3in                           | 1,6m           | 5ft 3in                                           | 1,6m          | 6ft 11in                                          | 2,1m              | 7ft 3in                                           | 2,2m    | 7ft 3in                                           | 2,2m    | 7ft 3in                                            | 2,2m           | 8ft 6in                                            | 2,6m            |
| Lifting Motor                                 | 24V/3.3                          | 3KW            | 24V/3,3KW                                         |               | 24V/3,3KW                                         |                   | 24V/3,3KW                                         |         | 24V/3,3KW                                         |         | 24V/3.3KW                                          |                | 24V/3.3KW                                          |                 |
| Drive Motor                                   | 24V/0.65KW                       |                | 24V/0.65KW                                        |               | 24V/2×0.75KW                                      |                   | 24V/2×0.75KW                                      |         | 24V/2×0.75KW                                      |         | 24V/2×0.75KW                                       |                | 24V/2×0.75KW                                       |                 |
| Up/Down Time                                  | 20s/24s                          |                | 20s/24s                                           |               | 31s/40s                                           |                   | 31s/40s                                           |         | 60s/35s                                           |         | 62s/42s                                            |                | 88/60s                                             |                 |
| Gradeability                                  | 25%(14                           | °)             | 25%(14°)                                          |               | 25%(14°)                                          |                   | 25%(14°)                                          |         | 25%(14°)                                          |         | 25%(14°)                                           |                | 25%(14°)                                           |                 |
| Max. Working Slope<br>(Lateral/Vertical)      | 1.5°/3°                          | >              | 1.5°/3°                                           |               | 1.5°/3°                                           |                   | 2°/3°                                             |         | 1.5°/3°                                           |         | 1.5°/3°                                            |                | 1.5°/3°                                            |                 |
| Control                                       | Proportional<br>Control          |                | Proportional<br>Control                           |               | Proportional<br>Control                           |                   | Proportional<br>Control                           |         | Proportional<br>Control                           |         | Proportional<br>Control                            |                | Proportional<br>Control                            |                 |
| Drive                                         | Front W                          | /heels         | Front Wheels                                      |               | Front Wheels                                      |                   | Front Wheels                                      |         | Front Wheels                                      |         | Front Wheels                                       |                | Front Wheels                                       |                 |
| Brake                                         | Front W                          | /heels         | Front W                                           | /heels        | Front V                                           | Vheels            | Front W                                           | /heels  | Front W                                           | /heels  | Front W                                            | Vheels         | Front W                                            | /heels          |
| Tire                                          |                                  |                | Ø13in Ø<br>×4in ×                                 |               |                                                   |                   |                                                   |         |                                                   |         |                                                    |                | Ø15in Ø<br>×5in ×                                  |                 |
|                                               |                                  |                |                                                   |               |                                                   | Power             |                                                   |         |                                                   |         |                                                    |                |                                                    |                 |
| Battery                                       | 4×6V/<br>(HOPP<br>4×6V/<br>(QUIM | ECKE)<br>180Ah | 4×6V/170Ah<br>(HOPPECKE)<br>4×6V/180Ah<br>(QUIMO) |               | 4×6V/170Ah<br>(HOPPECKE)<br>4×6V/190Ah<br>(QUIMO) |                   | 4×6V/220Ah<br>(HOPPECKE)<br>4×6V/210Ah<br>(QUIMO) |         | 4×6V/220Ah<br>(HOPPECKE)<br>4×6V/210Ah<br>(QUIMO) |         | 4×6V/220Ah<br>(HOPPECKE)<br>4×12V/270Ah<br>(QUIMO) |                | 4×6V/220Ah<br>(HOPPECKE)<br>4×12V/270Ah<br>(QUIMO) |                 |
| Charger                                       | 24V/30                           | А              | 24V/30                                            | А             | 24V/30                                            | )A                | 24V/30                                            | DΑ      | 24V/30                                            | )A      | 24V/30                                             | OA             | 24V/30                                             | DA              |
| Weight                                        |                                  |                |                                                   |               |                                                   |                   |                                                   |         |                                                   |         |                                                    |                |                                                    |                 |
| Gross                                         | 3570lb                           | 1620kg         | 3210lb                                            | 1455kg        | 4610lb                                            | 2090kg            | 5620lb                                            | 2550kg  | 6460lb                                            | 2930kg  | 6615lb                                             | 3000kg         | 7300lb                                             | 3310kg          |