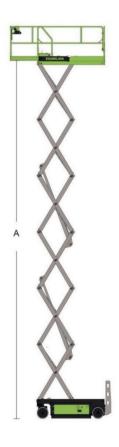

### Comply with ANSI/CSA Standard

| Model                                         | ZS1932ACW                        |                | ZS1930AC                                          |               | ZS2632AC                                          |                   | ZS2646AC                                          |         | ZS3246AC                                          |         | ZS4045AC                                           |                | ZS4555AC                                           |                 |
|-----------------------------------------------|----------------------------------|----------------|---------------------------------------------------|---------------|---------------------------------------------------|-------------------|---------------------------------------------------|---------|---------------------------------------------------|---------|----------------------------------------------------|----------------|----------------------------------------------------|-----------------|
|                                               | Imperial                         | Metric         | Imperial                                          | Metric        | Imperial                                          | Metric            | Imperial                                          | Metric  | Imperial                                          | Metric  | Imperial                                           | Metric         | Imperial                                           | Metric          |
| Size                                          |                                  |                |                                                   |               |                                                   |                   |                                                   |         |                                                   |         |                                                    |                |                                                    |                 |
| Work Height(Indoor/Outdoor)                   | 25ft 7in                         | 7.8m           | 25ft 7in/<br>21ft 0in                             | 7.8m/<br>6.4m | 32ft 10in/<br>25ft 7in                            | / 10.00m/<br>7.8m | 32ft 10in                                         | 10.00m  | 38ft 9in                                          | 11.80m  | 45ft 3in/<br>32ft 10in                             | 13.80m/<br>10m | 51ft6in/<br>34ft6in                                | 15.7m/<br>10.5m |
| A - Platform Height-Elevated (Indoor/Outdoor) | 19ft                             | 5.8m           | 19ft /<br>14ft 5in                                | 5.8m/<br>4.4m | 26ft3in/<br>19ft0in                               | 8.00m/<br>5.8m    | 26ft 3in                                          | 8,00m   | 32ft 2in                                          | 9,80m   | 38ft9in/<br>26ft3in                                | 11.80m/<br>8m  | 44ft 11in/<br>27ft 11in                            | 13.7m/<br>8.5m  |
| B - Platform Height-Stowed                    | 3ft 5in                          | 1,05m          | 3ft 5in                                           | 1,05m         | 4ft 2in                                           | 1,26m             | 4ft 2n                                            | 1,26m   | 4ft 7in                                           | 1,39m   | 4ft 12in                                           | 1,52m          | 5ft 1in                                            | 1,54m           |
| C - Platform Length                           | 5ft 5in                          | 1.65m          | 5ft 5in                                           | 1.65m         | 7ft 7in                                           | 2.30m             | 7ft 7in                                           | 2.30m   | 7ft 7in                                           | 2.30m   | 7ft 7in                                            | 2.30m          | 8ft 9in                                            | 2.67m           |
| D - Platform Width                            | 2ft 5in                          | 0.74m          | 2ft 5in                                           | 0.74m         | 2ft 8in                                           | 0.81m             | 3ft 8in                                           | 1.12m   | 3ft 8in                                           | 1.12m   | 3ft 8in                                            | 1.12m          | 3ft 8in                                            | 1.12m           |
| Platform Extension                            | 3ft                              | 0,91m          | 3ft                                               | 0.91m         | 3ft                                               | 0,91m             | 3ft                                               | 0.91m   | 3ft                                               | 0,91m   | 3ft                                                | 0,91m          | 3ft                                                | 0,91m           |
| E - Overall Height (Rails Up)                 | 7ft 3in                          | 2.20m          | 7ft 3in                                           | 2.20m         | 7ft 11in                                          | 2.4m              | 7ft 11in                                          | 2.4m    | 8ft 4in                                           | 2.53m   | 8ft 9in                                            | 2.66m          | 8ft 10in                                           | 2.68m           |
| Overall Height (Rails Down)                   | 5ft 10in                         | 1,79m          | 5ft 10in                                          | 1,79m         | 6ft 3in                                           | 1,9m              | 6ft 2in                                           | 1,87m   | 6ft 7in                                           | 2m      | 6ft 12in                                           | 2,13m          | 7ft 1in                                            | 2,15m           |
| F - Overall Length                            | 6ft 1in                          | 1.85m          | 6ft 1in                                           | 1.85m         | 8ft 2in                                           | 2.49m             | 8ft 2in                                           | 2.49m   | 8ft 2in                                           | 2.49m   | 8ft 2in                                            | 2.49m          | 9ft 5in                                            | 2.87m           |
| G - Overall Width                             | 2ft 8in                          | 0.81m          | 2ft 6in                                           | 0.76m         | 2ft 8in                                           | 0.81m             | 3ft 9in                                           | 1.15m   | 3ft 9in                                           | 1.15m   | 3ft 9in                                            | 1.15m          | 4ft 7in                                            | 1.4m            |
| H - Wheelbase                                 | 4ft 6in                          | 1,37m          | 4ft 6in                                           | 1.37m         | 6ft 1in                                           | 1,85m             | 6ft 1in                                           | 1,85m   | 6ft 1in                                           | 1,85m   | 6ft 1in                                            | 1.85m          | 7ft 3in                                            | 2,22m           |
| I - Ground Clearance (Stowed)                 | 2.4in                            | 0.06m          | 2.4in                                             | 0.06m         | 4.5in                                             | 0.11m             | 4.5in                                             | 0.11m   | 4.5in                                             | 0.11m   | 4.5in                                              | 0.11m          | 4.5in                                              | 0.11m           |
| J - Ground Clearance (Raised)                 | 0,65in                           | 0,016m         | 0.65in                                            | 0,016m        | 0,75in                                            | 0,02m             | 0,75in                                            | 0,02m   | 0,75in                                            | 0,02m   | 0,75in                                             | 0,02m          | 0,75in                                             | 0,02m           |
| Performance                                   |                                  |                |                                                   |               |                                                   |                   |                                                   |         |                                                   |         |                                                    |                |                                                    |                 |
| Platform Capacity                             | 510lb                            | 230kg          | 510 <b>l</b> b                                    | 230kg         | 510lb                                             | 230kg             | 990lb                                             | 450kg   | 770 <b>l</b> b                                    | 350kg   | 770 <b>l</b> b                                     | 350kg          | 770lb                                              | 350kg           |
| Capacity on Deck Extension                    | 250lb                            | 113kg          | 250lb                                             | 113kg         | 250 <b>l</b> b                                    | 113kg             | 250 <b>l</b> b                                    | 113kg   | 250 <b>l</b> b                                    | 113kg   | 250 <b>l</b> b                                     | 113kg          | 250lb                                              | 113kg           |
| Max. Number of Workers<br>(Indoor/Outdoor)    |                                  | /1             | 2/1                                               |               | 2/1                                               |                   | 2/1                                               |         | 2/1                                               |         | 2/1                                                |                | 2/1                                                |                 |
| Drive Speed (Stowed)                          | 2,5mph                           | 4km/h          | 2,5mph                                            | 4km/h         | 2,5mph                                            | 4km/h             | 2,5mph                                            | 4km/h   | 2,5mph                                            | 4km/h   | 2,5mph                                             | 4km/h          | 2.5mph                                             | 4km/h           |
| Drive Speed (Raised)                          | 0.5mph                           | 0,8km/h        | 0.5mph                                            | 0,8km/h       | 0.5mph                                            | 0,8km/h           | 0.5mph                                            | 0.8km/h | 0.5mph                                            | 0.8km/h | 0.5mph                                             | 0,8km/h        | 0.5mph                                             | 0.8km/h         |
| Turning Radius (Inside)                       | 4in                              | 0.1m           | 4in                                               | 0.1m          | 4in                                               | 0.1m              | 4in                                               | 0.1m    | 4in                                               | 0.1m    | 4in                                                | 0.1m           | 4in                                                | 0.1m            |
| Turning Radius (Outside)                      | 5ft3in                           | 1,6m           | 5ft 3in                                           | 1,6m          | 6ft 11in                                          | 2,1m              | 7ft 3in                                           | 2,2m    | 7ft 3in                                           | 2,2m    | 7ft 3in                                            | 2,2m           | 8ft 6in                                            | 2,6m            |
| Lifting Motor                                 | 24V/3.3                          | 3KW            | 24V/3,3KW                                         |               | 24V/3,3KW                                         |                   | 24V/3,3KW                                         |         | 24V/3,3KW                                         |         | 24V/3.3KW                                          |                | 24V/3.3KW                                          |                 |
| Drive Motor                                   | 24V/0.65KW                       |                | 24V/0.65KW                                        |               | 24V/2×0.75KW                                      |                   | 24V/2×0.75KW                                      |         | 24V/2×0.75KW                                      |         | 24V/2×0.75KW                                       |                | 24V/2×0.75KW                                       |                 |
| Up/Down Time                                  | 20s/24s                          |                | 20s/24s                                           |               | 31s/40s                                           |                   | 31s/40s                                           |         | 60s/35s                                           |         | 62s/42s                                            |                | 88/60s                                             |                 |
| Gradeability                                  | 25%(14                           | °)             | 25%(14°)                                          |               | 25%(14°)                                          |                   | 25%(14°)                                          |         | 25%(14°)                                          |         | 25%(14°)                                           |                | 25%(14°)                                           |                 |
| Max. Working Slope<br>(Lateral/Vertical)      | 1.5°/3°                          | >              | 1.5°/3°                                           |               | 1.5°/3°                                           |                   | 2°/3°                                             |         | 1.5°/3°                                           |         | 1.5°/3°                                            |                | 1.5°/3°                                            |                 |
| Control                                       | Proportional<br>Control          |                | Proportional<br>Control                           |               | Proportional<br>Control                           |                   | Proportional<br>Control                           |         | Proportional<br>Control                           |         | Proportional<br>Control                            |                | Proportional<br>Control                            |                 |
| Drive                                         | Front W                          | /heels         | Front Wheels                                      |               | Front Wheels                                      |                   | Front Wheels                                      |         | Front Wheels                                      |         | Front Wheels                                       |                | Front Wheels                                       |                 |
| Brake                                         | Front W                          | /heels         | Front W                                           | /heels        | Front V                                           | Vheels            | Front W                                           | /heels  | Front W                                           | /heels  | Front W                                            | Vheels         | Front W                                            | /heels          |
| Tire                                          |                                  |                | Ø13in Ø<br>×4in ×                                 |               |                                                   |                   |                                                   |         |                                                   |         |                                                    |                | Ø15in Ø<br>×5in ×                                  |                 |
|                                               |                                  |                |                                                   |               |                                                   | Power             |                                                   |         |                                                   |         |                                                    |                |                                                    |                 |
| Battery                                       | 4×6V/<br>(HOPP<br>4×6V/<br>(QUIM | ECKE)<br>180Ah | 4×6V/170Ah<br>(HOPPECKE)<br>4×6V/180Ah<br>(QUIMO) |               | 4×6V/170Ah<br>(HOPPECKE)<br>4×6V/190Ah<br>(QUIMO) |                   | 4×6V/220Ah<br>(HOPPECKE)<br>4×6V/210Ah<br>(QUIMO) |         | 4×6V/220Ah<br>(HOPPECKE)<br>4×6V/210Ah<br>(QUIMO) |         | 4×6V/220Ah<br>(HOPPECKE)<br>4×12V/270Ah<br>(QUIMO) |                | 4×6V/220Ah<br>(HOPPECKE)<br>4×12V/270Ah<br>(QUIMO) |                 |
| Charger                                       | 24V/30                           | А              | 24V/30                                            | А             | 24V/30                                            | )A                | 24V/30                                            | DΑ      | 24V/30                                            | )A      | 24V/30                                             | OA             | 24V/30                                             | DA              |
| Weight                                        |                                  |                |                                                   |               |                                                   |                   |                                                   |         |                                                   |         |                                                    |                |                                                    |                 |
| Gross                                         | 3570lb                           | 1620kg         | 3210lb                                            | 1455kg        | 4610lb                                            | 2090kg            | 5620lb                                            | 2550kg  | 6460lb                                            | 2930kg  | 6615lb                                             | 3000kg         | 7300lb                                             | 3310kg          |