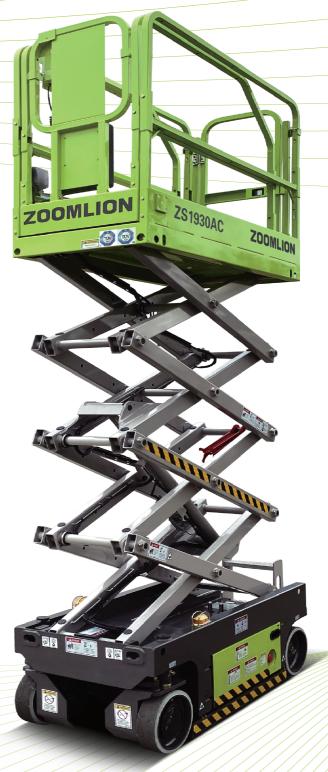

# ZONILION SCISSORILITS

# **ACSERIES**

Comply with ANSI/CSA Standard

# MAIN SPECS OF SCISSOR LIFTS AC SERIES

### Comply with ANSI/CSA Standard

| Model                                         | ZS1932ACW                        |                | ZS1930AC                                          |               | ZS2632AC                                          |                   | ZS2646AC                                          |         | ZS3246AC                                          |         | ZS4045AC                                           |                | ZS4555AC                                           |                 |
|-----------------------------------------------|----------------------------------|----------------|---------------------------------------------------|---------------|---------------------------------------------------|-------------------|---------------------------------------------------|---------|---------------------------------------------------|---------|----------------------------------------------------|----------------|----------------------------------------------------|-----------------|
|                                               | Imperial                         | Metric         | Imperial                                          | Metric        | Imperial                                          | Metric            | Imperial                                          | Metric  | Imperial                                          | Metric  | Imperial                                           | Metric         | Imperial                                           | Metric          |
| Size                                          |                                  |                |                                                   |               |                                                   |                   |                                                   |         |                                                   |         |                                                    |                |                                                    |                 |
| Work Height(Indoor/Outdoor)                   | 25ft 7in                         | 7.8m           | 25ft 7in/<br>21ft 0in                             | 7.8m/<br>6.4m | 32ft 10in/<br>25ft 7in                            | / 10.00m/<br>7.8m | 32ft 10in                                         | 10.00m  | 38ft 9in                                          | 11.80m  | 45ft 3in/<br>32ft 10in                             | 13.80m/<br>10m | 51ft6in/<br>34ft6in                                | 15.7m/<br>10.5m |
| A - Platform Height-Elevated (Indoor/Outdoor) | 19ft                             | 5.8m           | 19ft /<br>14ft 5in                                | 5.8m/<br>4.4m | 26ft3in/<br>19ft0in                               | 8.00m/<br>5.8m    | 26ft 3in                                          | 8,00m   | 32ft 2in                                          | 9,80m   | 38ft9in/<br>26ft3in                                | 11.80m/<br>8m  | 44ft 11in/<br>27ft 11in                            | 13.7m/<br>8.5m  |
| B - Platform Height-Stowed                    | 3ft 5in                          | 1,05m          | 3ft 5in                                           | 1,05m         | 4ft 2in                                           | 1,26m             | 4ft 2n                                            | 1,26m   | 4ft 7in                                           | 1,39m   | 4ft 12in                                           | 1,52m          | 5ft 1in                                            | 1,54m           |
| C - Platform Length                           | 5ft 5in                          | 1.65m          | 5ft 5in                                           | 1.65m         | 7ft 7in                                           | 2.30m             | 7ft 7in                                           | 2.30m   | 7ft 7in                                           | 2.30m   | 7ft 7in                                            | 2.30m          | 8ft 9in                                            | 2.67m           |
| D - Platform Width                            | 2ft 5in                          | 0.74m          | 2ft 5in                                           | 0.74m         | 2ft 8in                                           | 0.81m             | 3ft 8in                                           | 1.12m   | 3ft 8in                                           | 1.12m   | 3ft 8in                                            | 1.12m          | 3ft 8in                                            | 1.12m           |
| Platform Extension                            | 3ft                              | 0,91m          | 3ft                                               | 0.91m         | 3ft                                               | 0,91m             | 3ft                                               | 0.91m   | 3ft                                               | 0,91m   | 3ft                                                | 0,91m          | 3ft                                                | 0,91m           |
| E - Overall Height (Rails Up)                 | 7ft 3in                          | 2.20m          | 7ft 3in                                           | 2.20m         | 7ft 11in                                          | 2.4m              | 7ft 11in                                          | 2.4m    | 8ft 4in                                           | 2.53m   | 8ft 9in                                            | 2.66m          | 8ft 10in                                           | 2.68m           |
| Overall Height (Rails Down)                   | 5ft 10in                         | 1,79m          | 5ft 10in                                          | 1,79m         | 6ft 3in                                           | 1,9m              | 6ft 2in                                           | 1,87m   | 6ft 7in                                           | 2m      | 6ft 12in                                           | 2,13m          | 7ft 1in                                            | 2,15m           |
| F - Overall Length                            | 6ft 1in                          | 1.85m          | 6ft 1in                                           | 1.85m         | 8ft 2in                                           | 2.49m             | 8ft 2in                                           | 2.49m   | 8ft 2in                                           | 2.49m   | 8ft 2in                                            | 2.49m          | 9ft 5in                                            | 2.87m           |
| G - Overall Width                             | 2ft 8in                          | 0.81m          | 2ft 6in                                           | 0.76m         | 2ft 8in                                           | 0.81m             | 3ft 9in                                           | 1.15m   | 3ft 9in                                           | 1.15m   | 3ft 9in                                            | 1.15m          | 4ft 7in                                            | 1.4m            |
| H - Wheelbase                                 | 4ft 6in                          | 1,37m          | 4ft 6in                                           | 1.37m         | 6ft 1in                                           | 1,85m             | 6ft 1in                                           | 1,85m   | 6ft 1in                                           | 1,85m   | 6ft 1in                                            | 1.85m          | 7ft 3in                                            | 2,22m           |
| I - Ground Clearance (Stowed)                 | 2.4in                            | 0.06m          | 2.4in                                             | 0.06m         | 4.5in                                             | 0.11m             | 4.5in                                             | 0.11m   | 4.5in                                             | 0.11m   | 4.5in                                              | 0.11m          | 4.5in                                              | 0.11m           |
| J - Ground Clearance (Raised)                 | 0,65in                           | 0,016m         | 0.65in                                            | 0,016m        | 0,75in                                            | 0,02m             | 0,75in                                            | 0,02m   | 0,75in                                            | 0,02m   | 0,75in                                             | 0,02m          | 0,75in                                             | 0,02m           |
| Performance                                   |                                  |                |                                                   |               |                                                   |                   |                                                   |         |                                                   |         |                                                    |                |                                                    |                 |
| Platform Capacity                             | 510lb                            | 230kg          | 510 <b>l</b> b                                    | 230kg         | 510lb                                             | 230kg             | 990lb                                             | 450kg   | 770 <b>l</b> b                                    | 350kg   | 770 <b>l</b> b                                     | 350kg          | 770lb                                              | 350kg           |
| Capacity on Deck Extension                    | 250lb                            | 113kg          | 250lb                                             | 113kg         | 250 <b>l</b> b                                    | 113kg             | 250 <b>l</b> b                                    | 113kg   | 250 <b>l</b> b                                    | 113kg   | 250 <b>l</b> b                                     | 113kg          | 250lb                                              | 113kg           |
| Max. Number of Workers<br>(Indoor/Outdoor)    |                                  | /1             | 2/1                                               |               | 2/1                                               |                   | 2/1                                               |         | 2/1                                               |         | 2/1                                                |                | 2/1                                                |                 |
| Drive Speed (Stowed)                          | 2,5mph                           | 4km/h          | 2,5mph                                            | 4km/h         | 2,5mph                                            | 4km/h             | 2,5mph                                            | 4km/h   | 2,5mph                                            | 4km/h   | 2,5mph                                             | 4km/h          | 2.5mph                                             | 4km/h           |
| Drive Speed (Raised)                          | 0.5mph                           | 0,8km/h        | 0.5mph                                            | 0,8km/h       | 0.5mph                                            | 0,8km/h           | 0.5mph                                            | 0.8km/h | 0.5mph                                            | 0.8km/h | 0.5mph                                             | 0,8km/h        | 0.5mph                                             | 0.8km/h         |
| Turning Radius (Inside)                       | 4in                              | 0.1m           | 4in                                               | 0.1m          | 4in                                               | 0.1m              | 4in                                               | 0.1m    | 4in                                               | 0.1m    | 4in                                                | 0.1m           | 4in                                                | 0.1m            |
| Turning Radius (Outside)                      | 5ft3in                           | 1,6m           | 5ft 3in                                           | 1,6m          | 6ft 11in                                          | 2,1m              | 7ft 3in                                           | 2,2m    | 7ft 3in                                           | 2,2m    | 7ft 3in                                            | 2,2m           | 8ft 6in                                            | 2,6m            |
| Lifting Motor                                 | 24V/3.3                          | 3KW            | 24V/3,3KW                                         |               | 24V/3,3KW                                         |                   | 24V/3,3KW                                         |         | 24V/3,3KW                                         |         | 24V/3.3KW                                          |                | 24V/3.3KW                                          |                 |
| Drive Motor                                   | 24V/0.65KW                       |                | 24V/0.65KW                                        |               | 24V/2×0.75KW                                      |                   | 24V/2×0.75KW                                      |         | 24V/2×0.75KW                                      |         | 24V/2×0.75KW                                       |                | 24V/2×0.75KW                                       |                 |
| Up/Down Time                                  | 20s/24s                          |                | 20s/24s                                           |               | 31s/40s                                           |                   | 31s/40s                                           |         | 60s/35s                                           |         | 62s/42s                                            |                | 88/60s                                             |                 |
| Gradeability                                  | 25%(14                           | °)             | 25%(14°)                                          |               | 25%(14°)                                          |                   | 25%(14°)                                          |         | 25%(14°)                                          |         | 25%(14°)                                           |                | 25%(14°)                                           |                 |
| Max. Working Slope<br>(Lateral/Vertical)      | 1.5°/3°                          | >              | 1.5°/3°                                           |               | 1.5°/3°                                           |                   | 2°/3°                                             |         | 1.5°/3°                                           |         | 1.5°/3°                                            |                | 1.5°/3°                                            |                 |
| Control                                       | Proportional<br>Control          |                | Proportional<br>Control                           |               | Proportional<br>Control                           |                   | Proportional<br>Control                           |         | Proportional<br>Control                           |         | Proportional<br>Control                            |                | Proportional<br>Control                            |                 |
| Drive                                         | Front W                          | /heels         | Front Wheels                                      |               | Front Wheels                                      |                   | Front Wheels                                      |         | Front Wheels                                      |         | Front Wheels                                       |                | Front Wheels                                       |                 |
| Brake                                         | Front W                          | /heels         | Front W                                           | /heels        | Front V                                           | Vheels            | Front W                                           | /heels  | Front W                                           | /heels  | Front W                                            | Vheels         | Front W                                            | /heels          |
| Tire                                          |                                  |                | Ø13in Ø<br>×4in ×                                 |               |                                                   |                   |                                                   |         |                                                   |         |                                                    |                | Ø15in Ø<br>×5in ×                                  |                 |
|                                               |                                  |                |                                                   |               |                                                   | Power             |                                                   |         |                                                   |         |                                                    |                |                                                    |                 |
| Battery                                       | 4×6V/<br>(HOPP<br>4×6V/<br>(QUIM | ECKE)<br>180Ah | 4×6V/170Ah<br>(HOPPECKE)<br>4×6V/180Ah<br>(QUIMO) |               | 4×6V/170Ah<br>(HOPPECKE)<br>4×6V/190Ah<br>(QUIMO) |                   | 4×6V/220Ah<br>(HOPPECKE)<br>4×6V/210Ah<br>(QUIMO) |         | 4×6V/220Ah<br>(HOPPECKE)<br>4×6V/210Ah<br>(QUIMO) |         | 4×6V/220Ah<br>(HOPPECKE)<br>4×12V/270Ah<br>(QUIMO) |                | 4×6V/220Ah<br>(HOPPECKE)<br>4×12V/270Ah<br>(QUIMO) |                 |
| Charger                                       | 24V/30                           | А              | 24V/30                                            | А             | 24V/30                                            | )A                | 24V/30                                            | DΑ      | 24V/30                                            | )A      | 24V/30                                             | OA             | 24V/30                                             | DA              |
| Weight                                        |                                  |                |                                                   |               |                                                   |                   |                                                   |         |                                                   |         |                                                    |                |                                                    |                 |
| Gross                                         | 3570lb                           | 1620kg         | 3210lb                                            | 1455kg        | 4610lb                                            | 2090kg            | 5620lb                                            | 2550kg  | 6460lb                                            | 2930kg  | 6615lb                                             | 3000kg         | 7300lb                                             | 3310kg          |